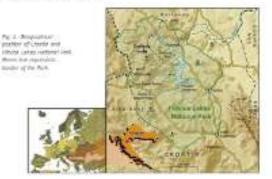

### "Plivitce lakes" case study, example of best practices

Rinking Laker represent a unlose phenomenon of kann hydrography and see one of the moder beautiful wonders in Europe. In a land river bash of limestone and dolumibe, between high forested mountails lapice and Pipetinics, is a series of dimensioner beautiful islas of a structure blau-groen colour fed by many small obtains and books decomping by numb from the recurstains over a distance of some eight any aligned in a sourcement direction. The lakes spill over from an altitude of bilance of in into sean other in framing rescales and thundering waterfalls superior by the resture distance of tafe, calcium carbonase appointed from water by the entities of mount, signs and bacted. Tafa barriers grow at the average rate of about 1 cm per year. The lakes are distanted 44°51N 15°571N is been producined by the law of 8 April 2940 as the Croatia's first restored park (Fig. 1). In October 1979 River Lakes Notional fram water, one the UNESCO Warld Horitage full under number 58 for port geological and eccloped.

The National Peck, proging in Altrade from 1276 in to 367 m, has an area of 288 km/, has of which 225 km/ are forent (24.7%), be 54 km/ are meadour (21.3%) and about 2 km/ (0.3%), are when were (Werk <u>http://ex.ologietik.or/</u>will/Efride later Terionik Perk - the note-bioscietika.com-