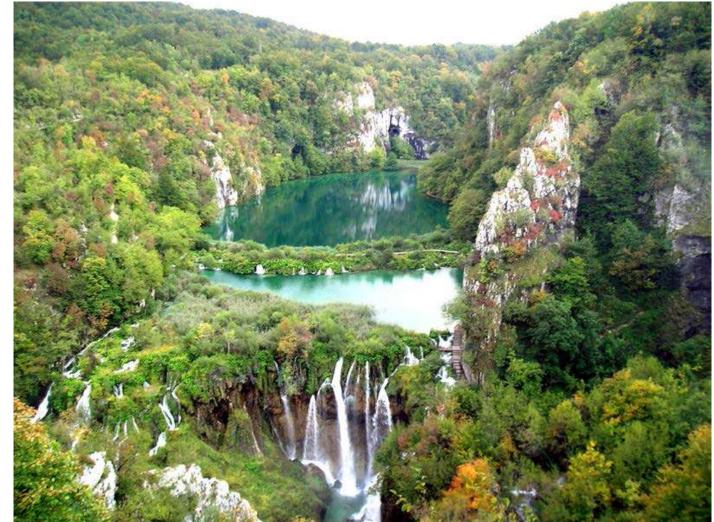

## **Plitvice case study**

### "Plivitce lakes" case study, example of best practices

Rinking Laker represent a unlose phenomenon of kann hydrography and see one of the moder beautiful wonders in Europe. In a land river bash of limestone and dolumibe, between high forested mountails lapice and Pipetinics, is a series of dimensioner beautiful islas of a structure blau-groen colour fed by many small obtains and books decomping by numb from the recurstains over a distance of some eight any aligned in a sourcement direction. The lakes spill over from an altitude of bilance of in into sean other in framing rescales and thundering waterfalls superior by the resture distance of tafe, calcium carbonase appointed from water by the entities of mount, signs and bacted. Tafa barriers grow at the average rate of about 1 cm per year. The lakes are distanted 44°51N 15°571N is been producined by the law of 8 April 2940 as the Croatia's first restored park (Fig. 1). In October 1979 River Lakes Notional fram water, one the UNESCO Warld Horitage full under number 58 for port geological and eccloped.